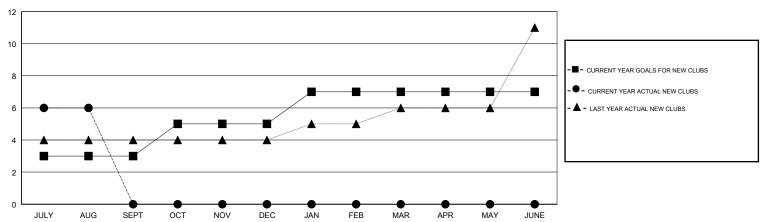

# MONTHLY MEMBERSHIP PROGRESS REPORT

## District 3234D2

Results as of: 08/31/2018

#### JAYESH THAKKAR **LOCATION INDIA GMT CA** Clubs Members RESULTS FOR 2018-2019 RESULTS FOR 2018-2019 NEW CLUB GOAL NEW CLUBS DROPPED CLUBS MEMBER GROWTH NET MEMBER GROWTH DROPPED QUARTER QUARTER GOAL ACTUAL MEMBERS ACTUAL (including transfers) 3 6 2 450 378 95 JULY/AUG/SEPT JULY/AUG/SEPT 2 0 0 200 0 0 OCT/NOV/DEC OCT/NOV/DEC 2 0 0 0 0 -100 JAN/FEB/MAR JAN/FEB/MAR 0 0 0 -250 0 0 APR/MAY/JUNE APR/MAY/JUNE

## GOALS AND ACTUAL NEW CLUBS CUMULATIVE



## GOALS AND ACTUAL MEMBERS CUMULATIVE



| DROPPED CLUBS: 2  DROPPED MEMBERS |    | 31 CLUBS OF 136 ADDED 1 OR MORE<br>NEW MEMBERS | GENDER DISTRIBUTION  MALE 4,616 (57.10%)  FEMALE 3,468 (42.90%)  Women Percentage Fiscal Year Goal: 40% |       |
|-----------------------------------|----|------------------------------------------------|---------------------------------------------------------------------------------------------------------|-------|
| DECEASED                          | 1  | CLICK HERE FOR CUMULATIVE MEMBERSHIP DATA      | TOTAL FAMILY UNIT MEMBERS                                                                               | 6,085 |
| CLUB CANCELLED                    | 0  |                                                |