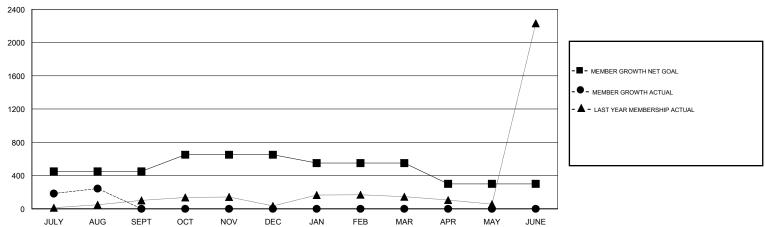

## GOALS AND ACTUAL MEMBERS CUMULATIVE

| DROPPED CLUBS: 2  DROPPED MEMBERS |    | 31 CLUBS OF 136 ADDED 1 OR MORE<br>NEW MEMBERS | GENDER DISTRIBUTION  MALE 4,616 (57.10%)  FEMALE 3,468 (42.90%)  Women Percentage Fiscal Year Goal: 40% |       |
|-----------------------------------|----|------------------------------------------------|---------------------------------------------------------------------------------------------------------|-------|
| DECEASED                          | 1  | CLICK HERE FOR CUMULATIVE MEMBERSHIP DATA      | TOTAL FAMILY UNIT MEMBERS                                                                               | 6,085 |
| CLUB CANCELLED                    | 0  |                                                |                                                                                                         | 2 647 |
| OTHER                             | 94 |                                                | FAMILY MEMBERS PAYING HALF DUES                                                                         | 3,647 |
| TOTAL                             | 95 |                                                |                                                                                                         |       |